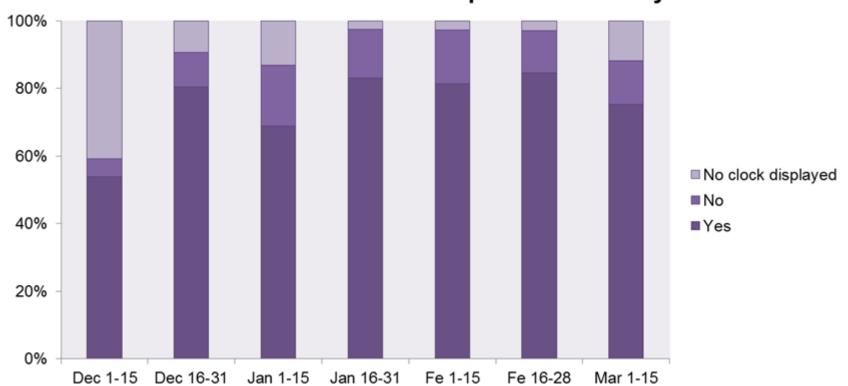

#### Does the clock concur with the patient's mobility level?

hopitalmontfort.com