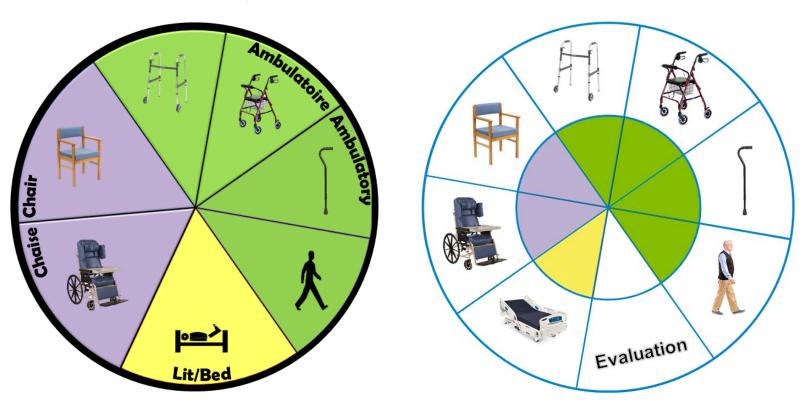

### The Mobility Clock

#### Does the clock concur with the patient's mobility level?

hopitalmontfort.com