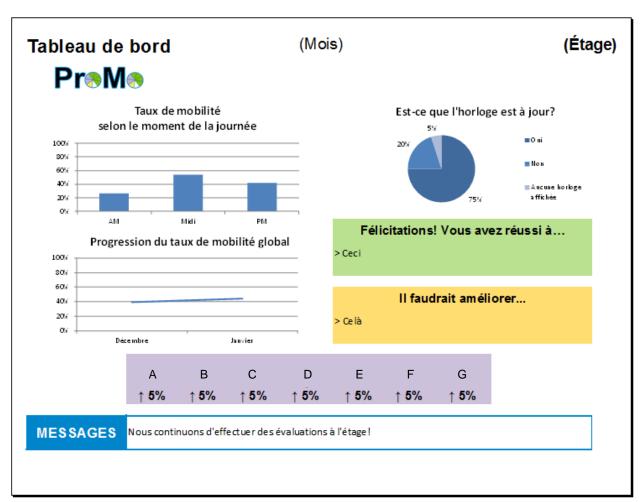

stions

- Date
- Time of day
- Unit
- Pre- or Postintervention \*
- Isolation

= Is the patient mobile?

• YES:

What is the observed level of mobility?

• NO:

Is the Mobility
Clock set to
"bed"?

■ Does the□ clock seem to□ be up to

ב be up to date?

Comments

\*Intervention: staff education



# A bit of data...

#### General overview of mobilization rates







# A bit of data...

### The Mobility Clock

#### Does the clock concur with the patient's mobility level?



hopitalmontfort.com



# Sustainability plan

What are we up to?

- ✓ Late career nurses and Co-Op student
- ✓ Weekly evaluations and monthly feedback to the teams
- ✓ Mental Health Program (February/March 2014)
- ✓ER (May/June 2014)
- ✓Incorporating our online module into general orientation



# Our «ProMo Scorecard»





# Pro Mo